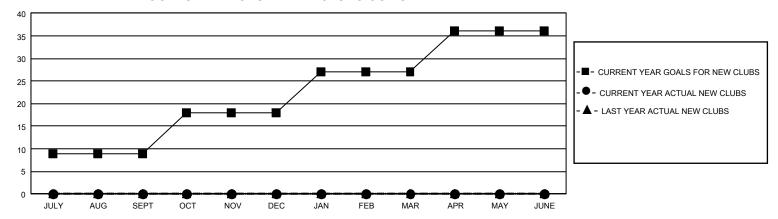

## GOALS AND ACTUAL NEW CLUBS CUMULATIVE

## GMT Constitutional Area 5 - C, Group C

REPORT DOES NOT INCLUDE CLUBS IN UNDISTRICTED AREAS.

| Clubs                 |               |           |               | Members               |                         |                         |                                              |
|-----------------------|---------------|-----------|---------------|-----------------------|-------------------------|-------------------------|----------------------------------------------|
| RESULTS FOR 2021-2022 |               |           |               | RESULTS FOR 2021-2022 |                         |                         |                                              |
| QUARTER               | NEW CLUB GOAL | NEW CLUBS | DROPPED CLUBS | QUARTER ME            | MBER GROWTH NET<br>GOAL | MEMBER GROWTH<br>ACTUAL | DROPPED MEMBERS ACTUAL (including transfers) |
| JULY/AUG/SEPT         | 27            | 0         | 9             | JULY/AUG/SEPT         | 99                      | 405                     | 91                                           |
| OCT/NOV/DEC           | 27            | 0         | 3             | OCT/NOV/DEC           | 9                       | 323                     | 90                                           |
| JAN/FEB/MAR           | 27            | 0         | 0             | JAN/FEB/MAR           | 9                       | 0                       | 0                                            |
| APR/MAY/JUNE          | 27            | 0         | 0             | APR/MAY/JUNE          | 9                       | 0                       | 0                                            |