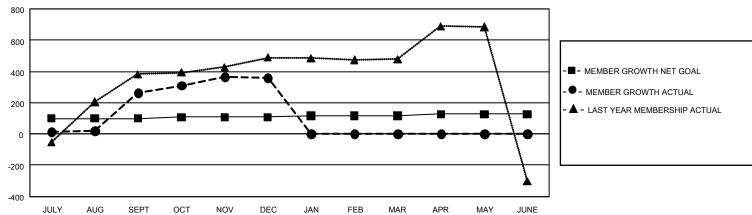

## GOALS AND ACTUAL MEMBERS CUMULATIVE

| DROPPED CLUBS: 12 |     | 121 CLUBS OF 172 ADDED 1<br>OR MORE NEW MEMBERS | GENDER DISTRIBUTION                |                |  |
|-------------------|-----|-------------------------------------------------|------------------------------------|----------------|--|
|                   |     |                                                 | MALE                               | 2,119 (56.45%) |  |
|                   |     |                                                 | FEMALE                             | 1,635 (43.55%) |  |
| DROPPED MEMBERS   |     |                                                 | NON BINARY                         | 0 (0.00%)      |  |
| DECEASED          | 0   |                                                 | PREFER NOT TO ANSWER               | 0 (0.00%)      |  |
| CLUB CANCELLED    | 89  |                                                 | TOTAL FAMILY UNIT MEMBERS 3        |                |  |
| OTHER             | 92  | CLICK HERE FOR                                  | 101/LET/WHET GIVE MEMBERS          |                |  |
| TOTAL             | 181 | CUMULATIVE MEMBERSHIP DATA                      | FAMILY MEMBERS PAYING HALF DUES 19 |                |  |

## GMT Constitutional Area 5 - C, Group C

REPORT DOES NOT INCLUDE CLUBS IN UNDISTRICTED AREAS.

| Clubs                 |               |           |               | Members               |                         |                         |                                              |
|-----------------------|---------------|-----------|---------------|-----------------------|-------------------------|-------------------------|----------------------------------------------|
| RESULTS FOR 2021-2022 |               |           |               | RESULTS FOR 2021-2022 |                         |                         |                                              |
| QUARTER               | NEW CLUB GOAL | NEW CLUBS | DROPPED CLUBS | QUARTER ME            | MBER GROWTH NET<br>GOAL | MEMBER GROWTH<br>ACTUAL | DROPPED MEMBERS ACTUAL (including transfers) |
| JULY/AUG/SEPT         | 27            | 0         | 9             | JULY/AUG/SEPT         | 99                      | 405                     | 91                                           |
| OCT/NOV/DEC           | 27            | 0         | 3             | OCT/NOV/DEC           | 9                       | 323                     | 90                                           |
| JAN/FEB/MAR           | 27            | 0         | 0             | JAN/FEB/MAR           | 9                       | 0                       | 0                                            |
| APR/MAY/JUNE          | 27            | 0         | 0             | APR/MAY/JUNE          | 9                       | 0                       | 0                                            |